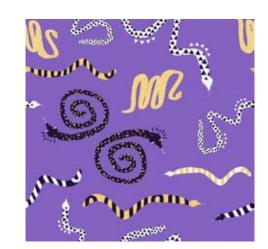

Bird White by Brigitta

Dainty Floral White by Brigitta

Giraffe Camo by Brigitta

Kiwi Pale Pink by Brigitta

Terra Pineapple by Brigitta

Succulent Peach by Brigitta

Fresh Fruit Dusty Pink by Brigitta

Snake Red by Brigitta

Fresh Fruit Aqua by Brigitta

Snake Purple by Brigitta

Tiger Pink by Brigitta

by Brigitta

Yellow Flower Mint

**Underwater White** by Brigitta

Elephant Peach by Brigitta

Frida Primary by Brigitta