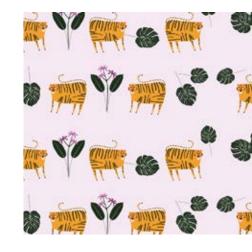

Tiger Green by Brigitta

Yellow Flower by Brigitta

Underwater Black by Brigitta

Elephant Mint by Brigitta

Frida Pink by Brigitta

Monkey Blue by Brigitta

Cool Pineapple by Brigitta

succulent White by Brigitta

Fresh Fruit Aqua by Brigitta

Snake Purple by Brigitta

Tiger Pink by Brigitta

by Brigitta

Yellow Flower Mint

**Underwater White** by Brigitta

Elephant Peach by Brigitta

Frida Primary by Brigitta

Monkey Teal by Brigitta

Pineapple by Brigitta

Succulent Pattern by Brigitta

Fresh Fruit White by Brigitta

Snake Mustard by Brigitta

Tiger Purple by Brigitta

Sway Pansy by Petra